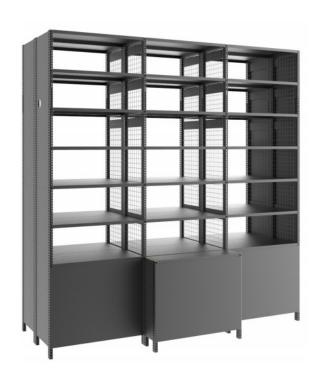

ERKA steel shelving in a plug-in system, Special upright profile 3253 closed (32/65/53 mm) reinforced profile with 25 mm grid perforation, steel angle feet WF 50 or adjustable feet VF 40+SSR

ERKA steel shelves U-shaped, double-bent Inner edge folded, absolutely injury-proof
Standard lengths: 1000 or 1170 mm (module = bay lengths + 32 mm)
Standard depths: 300,400,500,550,600,700, 750,800 mm
Standard height: 2000, 2500, 3000 mm or according to LV

### Structure -Stability

ERKA steel shelving is quick and easy to assemble without the need for special tools or skilled labor. The stability in the longitudinal and depth direction is achieved by shelf connectors (longitudinal, transverse) or sheet steel side and rear panels.

### **Accessories**

A wide range of accessories makes ERKA steel shelving versatile and also enables it to be adapted to subsequent special requirements. Drawers, filing systems, locks (doors, central store locks, display cabinets), bookends, dividers, partition beams etc. are available in various designs and can be easily retrofitted without tools by plugging or hanging.