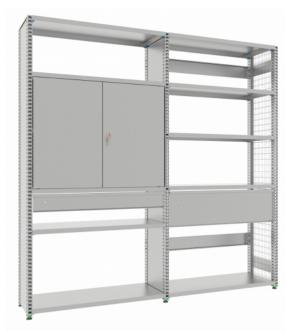

### **Accessories**

A wide range of accessories makes ERKA steel shelving versatile and also enables it to be adapted to subsequent special requirements. Drawers, filing systems, locks (doors, central store locks, display cabinets), bookends, dividers, partition beams etc. are available in various designs and can be easily retrofitted without tools by plugging or hanging.

ERKA steel shelving in the modular system is the only Austrian steel shelving with a plug-in system for steel shelves that has been awarded the Austria Quality Mark since 1979.

Spare parts delivery guarantee for 30 years.