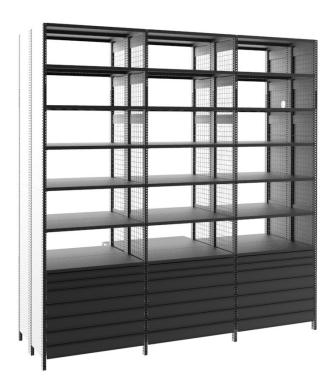

ERKA steel shelving in a plug-in system, Special upright profile 3253 closed (32/65/53 mm) reinforced profile with 25 mm grid perforation, steel angle feet WF 50 or adjustable feet VF 40+SSR

ERKA steel shelves U-shaped, double-bent Inner edge folded, absolutely injury-proof
Standard lengths: 1000 or 1170 mm (module = bay lengths + 32 mm)
Standard depths: 300,400,500,550,600,700, 750,800 mm
Standard height: 2000, 2500, 3000 mm or according to LV

### Structure -Stability

ERKA steel shelving is quick and easy to assemble without the need for special tools or skilled labor. The stability in the longitudinal and depth direction is achieved by shelf connectors (longitudinal, transverse) or sheet steel side and rear panels.

### **Accessories**

A wide range of accessories makes ERKA steel shelving versatile and also enables it to be adapted to subsequent special requirements. Drawers, filing systems, locks (doors, central store locks, display cabinets), bookends, dividers, partition beams etc. are available in various designs and can be easily retrofitted without tools by plugging or hanging.