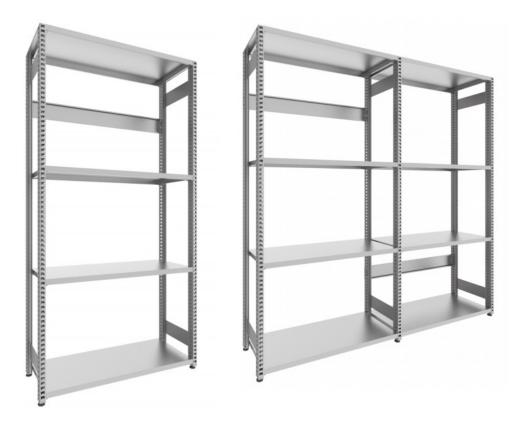

# ERKA-UNIVERSAL steel shelving modular systems 3253-dismountable

Patent pending. Austrian product, Austria quality mark no. 13.347 ÖNORM B 4902 - Reg. no. 96186

We would like to draw your special attention to this:

ERKA steel shelving in a plug-in system, Special upright profile 3253 closed (32/65/53 mm) reinforced profile with 25 mm grid perforation, steel angle feet WF 50 or adjustable feet VF 40+SSR

ERKA steel shelves U-shaped, double-bent Inner edge folded, absolutely injury-proof
Standard lengths: 1000 or 1170 mm (module = bay lengths + 32 mm)
Standard depths: 300,400,500,550,600,700, 750,800 mm
Standard height: 2000, 2500, 3000 mm or according to LV

### Stiffening ribs can be retrofitted

The load-bearing capacity of the shelves can also be increased at a later date by retrofitting reinforcing ribs. This also improves the overall stability of the shelving.

#### Shelves adjustable without screws

All shelves can be adjusted every 25 mm without screws or tools using special shelf supports.

Partner of Bundesbeschaffungsgesellschaft mbH (BBG) - www.portai.bog.gv.ac

### Structure -Stability

ERKA steel shelving is quick and easy to assemble without the need for special tools or skilled labor. The stability in the longitudinal and depth direction is achieved by shelf connectors (longitudinal, transverse) or sheet steel side and rear panels.